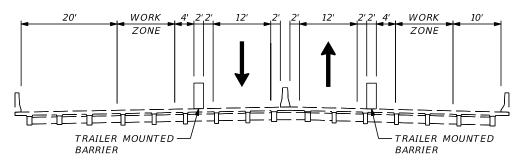

HASE III

THE INTENT OF THIS PHASE IS TO PERFORM THE INSIDE HEADER AND DECK REPAIRS AT BENTS 3 AND 6 ON BRIDGE NO. 890083.

- 1. DETOUR THE BECKER ROAD SOUTHBOUND ON-RAMP UTILIZING THE BECKER RD. SB ON-RAMP DETOUR. CLOSE THE INSIDE TRAVEL LANE UTILIZING INDEX 102-670. PLACE THE CHANNELIZING DEVICES, TRAILER MOUNTED BARRER WALL AND TRUCK MOUNTED ATTENUATOR AS SHOWN ON THE PHASE III TYPICALS AND WORK ZONE PROTECTION DETAILS.
- 2. PERFORM THE INTENDED WORK AS DETAILED IN THE BI SHEETS OF THE STRUCTURES PLANS. REMOVE ONLY THE SECTIONS OF BRIDGE DECK THAT CAN BE RECONSTRUCTED WITHIN THE SAME WORK PERIOD.
- 3. REMOVE THE TRAILER MOUNTED BARRIER, TRUCK MOUNTED ATTENUATOR AND CHANNELIZING DEVICES AT THE END OF EACH WORK PERIOD AND OPEN THE CLOSED TRAVEL LANE TO TRAFFIC.



#### PHASE IIA TYPICAL



### PHASE IIB TYPICAL



## PHASE IIIA TYPICAL



# PHASE IIIB TYPICAL

#### C-23 BRIDGE REPAIRS (BRIDGE NO. 890083)

| REVISIONS |             |      |             | STEVEN W. TOMKINS, P.E.                |
|-----------|-------------|------|-------------|----------------------------------------|
| DATE      | DESCRIPTION | DATE | DESCRIPTION | P.E. NO.: 75466                        |
|           |             |      |             | PROTEAN DESIGN GROUP                   |
|           |             |      |             | 6706 NORTH 9TH AVENUE, SUITE D6        |
|           |             |      |             | PENSACOLA, FL 32504                    |
|           |             |      |             | CERTIFICATE OF AUTHORIZATION NO.: 7865 |

STATE OF FLORIDA
DEPARTMENT OF TRANSPORTATION

RO