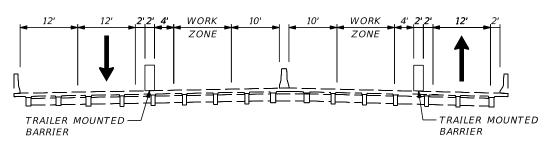

HIS PHASE IS TO PERFORM THE INSIDE HEADER AND DECK REPAIRS AT BENTS 3 AND 6 ON BRIDGE NO. 890083.

- 1. DETOUR THE BECKER ROAD SOUTHBOUND ON-RAMP UTILIZING THE BECKER RD. SB ON-RAMP DETOUR. CLOSE THE INSIDE TRAVEL LANE UTILIZING INDEX 102-670. PLACE THE CHANNELIZING DEVICES, TRAILER MOUNTED BARRER WALL AND TRUCK MOUNTED ATTENUATOR AS SHOWN ON THE PHASE III TYPICALS AND WORK ZONE PROTECTION DETAILS.
- 2. PERFORM THE INTENDED WORK AS DETAILED IN THE BI SHEETS OF THE STRUCTURES PLANS. REMOVE ONLY THE SECTIONS OF BRIDGE DECK THAT CAN BE RECONSTRUCTED WITHIN THE SAME WORK PERIOD.
- 3. REMOVE THE TRAILER MOUNTED BARRIER, TRUCK MOUNTED ATTENUATOR AND CHANNELIZING DEVICES AT THE END OF EACH WORK PERIOD AND OPEN THE CLOSED TRAVEL LANE TO TRAFFIC.



#### PHASE IIA TYPICAL



### PHASE IIB TYPICAL



## PHASE IIIA TYPICAL



# PHASE IIIB TYPICAL

#### C-23 BRIDGE REPAIRS (BRIDGE NO. 890083)

| REVISIONS |             |      |             | STEVEN W. TOMKINS, P.E.                |
|-----------|-------------|------|-------------|----------------------------------------|
| DATE      | DESCRIPTION | DATE | DESCRIPTION | P.E. NO.: 75466                        |
|           |             |      |             | PROTEAN DESIGN GROUP                   |
|           |             |      |             | 6706 NORTH 9TH AVENUE, SUITE D6        |
|           |             |      |             | PENSACOLA, FL 32504                    |
|           |             |      |             | CERTIFICATE OF AUTHORIZATION NO.: 7865 |

STATE OF FLORIDA
DEPARTMENT OF TRANSPORTATION

ROAD NO. COUNTY FINANCIAL P