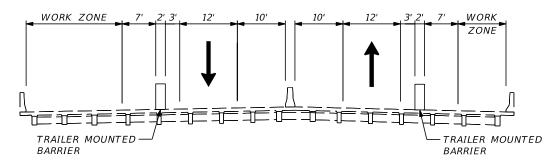

L LANE TO TRAFFIC.

#### PHASE III

THE INTENT OF THIS PHASE IS TO PERFORM THE INSIDE HEADER AND DECK REPAIRS AT BENTS 3 AND 6 ON BRIDGE NO. 890083.

- 1. DETOUR THE BECKER ROAD SOUTHBOUND ON-RAMP UTILIZING THE BECKER RD. SB ON-RAMP DETOUR. CLOSE THE INSIDE TRAVEL LANE UTILIZING INDEX 102-670. PLACE THE CHANNELIZING DEVICES, TRAILER MOUNTED BARRER WALL AND TRUCK MOUNTED ATTENUATOR AS SHOWN ON THE PHASE III TYPICALS AND WORK ZONE PROTECTION DETAILS.
- 2. PERFORM THE INTENDED WORK AS DETAILED IN THE BI SHEETS OF THE STRUCTURES PLANS. REMOVE ONLY THE SECTIONS OF BRIDGE DECK THAT CAN BE RECONSTRUCTED WITHIN THE SAME WORK PERIOD.
- 3. REMOVE THE TRAILER MOUNTED BARRIER, TRUCK MOUNTED ATTENUATOR AND CHANNELIZING DEVICES AT THE END OF EACH WORK PERIOD AND OPEN THE CLOSED TRAVEL LANE TO TRAFFIC.



#### PHASE IIA TYPICAL



### PHASE IIB TYPICAL



## PHASE IIIA TYPICAL



# PHASE IIIB TYPICAL

#### C-23 BRIDGE REPAIRS (BRIDGE NO. 890083)

| REVISIONS |             |      |             | STEVEN W. TOMKINS, P.E.                |
|-----------|-------------|------|-------------|----------------------------------------|
| DATE      | DESCRIPTION | DATE | DESCRIPTION | P.E. NO.: 75466                        |
|           |             |      |             | PROTEAN DESIGN GROUP                   |
|           |             |      |             | 6706 NORTH 9TH AVENUE, SUITE D6        |
|           |             |      |             | PENSACOLA, FL 32504                    |
|           |             |      |             | CERTIFICATE OF AUTHORIZATION NO.: 7865 |

STATE OF FLORIDA
DEPART