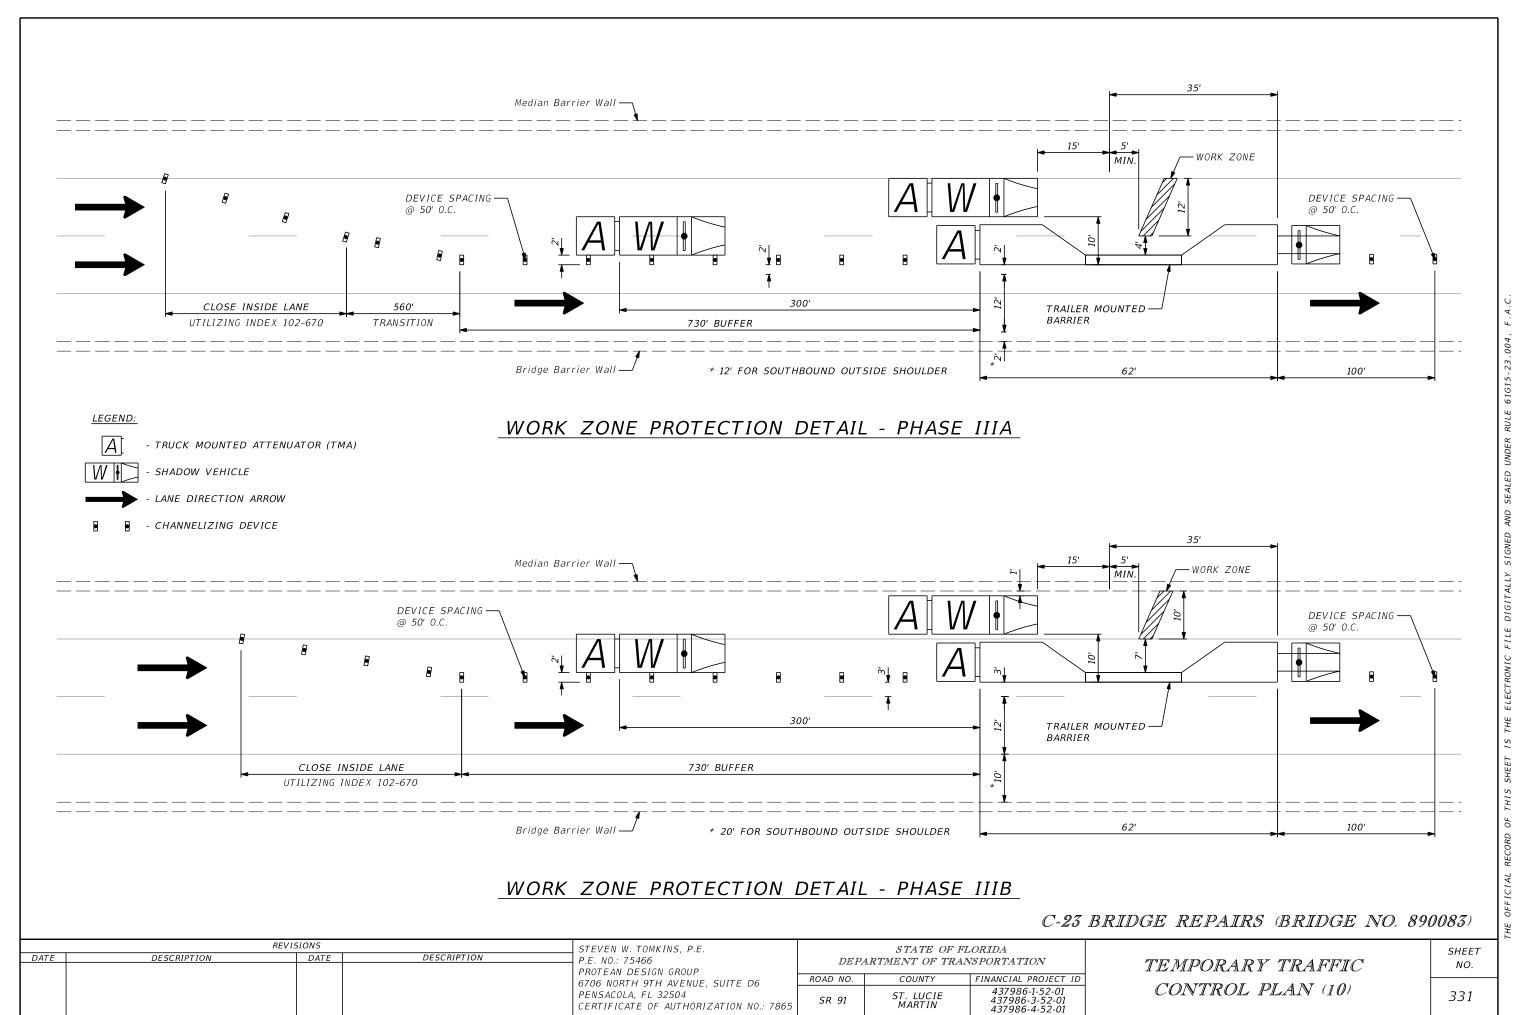

#### PHASE III

THE INTENT OF THIS PHASE IS TO PERFORM THE INSIDE HEADER AND DECK REPAIRS AT BENTS 3 AND 6 ON BRIDGE NO. 890083.

- 1. DETOUR THE BECKER ROAD SOUTHBOUND ON-RAMP UTILIZING THE BECKER RD. SB ON-RAMP DETOUR. CLOSE THE INSIDE TRAVEL LANE UTILIZING INDEX 102-670. PLACE THE CHANNELIZING DEVICES, TRAILER MOUNTED BARRER WALL AND TRUCK MOUNTED ATTENUATOR AS SHOWN ON THE PHASE III TYPICALS AND WORK ZONE PROTECTION DETAILS.
- 2. PERFORM THE INTENDED WORK AS DETAILED IN THE BI SHEETS OF THE STRUCTURES PLANS. REMOVE ONLY THE SECTIONS OF BRIDGE DECK THAT CAN BE RECONSTRUCTED WITHIN THE SAME WORK PERIOD.
- 3. REMOVE THE TRAILER MOUNTED BARRIER, TRUCK MOUNTED ATTENUATOR AND CHANNELIZING DEVICES AT THE END OF EACH WORK PERIOD AND OPEN THE CLOSED TRAVEL LANE TO TRAFFIC.

## PHASE IIIA TYPICAL

# PHASE IIIB TYPICAL