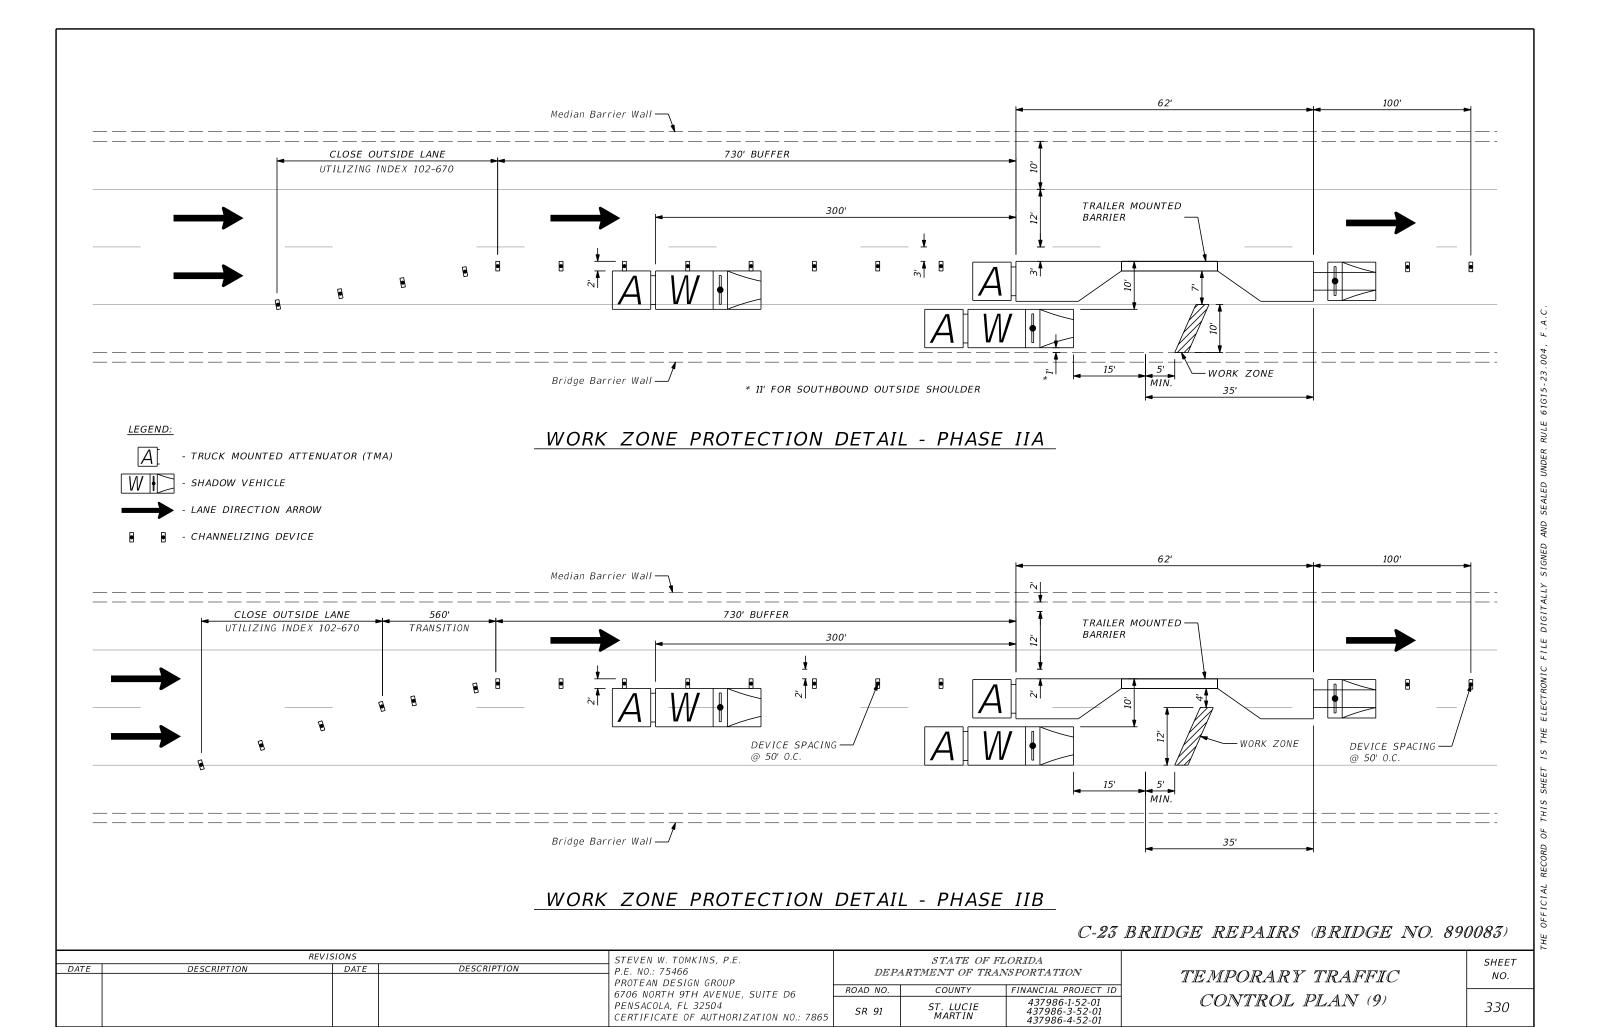

#### PHASE II

THE INTENT OF THIS PHASE IS TO PERFORM THE OUTSIDE HEADER AND DECK REPAIRS AT BENTS 3 AND 6 ON BRIDGE NO. 890083.

- 1. DETOUR THE BECKER ROAD SOUTHBOUND ON-RAMP UTILIZING THE BECKER RD. SB ON-RAMP DETOUR. CLOSE THE OUTSIDE TRAVEL LANE UTILIZING INDEX 102-670. PLACE THE CHANNELIZING DEVICES, TRAILER MOUNTED BARRER WALL AND TRUCK MOUNTED ATTENUATOR AS SHOWN ON THE PHASE II TYPICALS AND WORK ZONE PROTECTION DETAILS.
- 2. PERFORM THE INTENDED WORK AS DETAILED IN THE BI SHEETS OF THE STRUCTURES PLANS. REMOVE ONLY THE SECTIONS OF BRIDGE DECK THAT CAN BE RECONSTRUCTED WITHIN THE SAME WORK PERIOD.
- 3. REMOVE THE TRAILER MOUNTED BARRIER, TRUCK MOUNTED ATTENUATOR AND CHANNELIZING DEVICES AT THE END OF EACH WORK PERIOD AND OPEN THE CLOSED TRAVEL LANE TO TRAFFIC.

#### PHASE IIA TYPICAL

### PHASE IIB TYPICAL