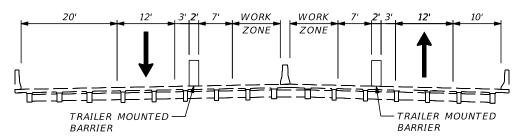

HE INSIDE HEADER AND DECK REPAIRS AT BENTS 3 AND 6 ON BRIDGE NO. 890083.

- 1. DETOUR THE BECKER ROAD SOUTHBOUND ON-RAMP UTILIZING THE BECKER RD. SB ON-RAMP DETOUR. CLOSE THE INSIDE TRAVEL LANE UTILIZING INDEX 102-670. PLACE THE CHANNELIZING DEVICES, TRAILER MOUNTED BARRER WALL AND TRUCK MOUNTED ATTENUATOR AS SHOWN ON THE PHASE III TYPICALS AND WORK ZONE PROTECTION DETAILS.
- 2. PERFORM THE INTENDED WORK AS DETAILED IN THE BI SHEETS OF THE STRUCTURES PLANS. REMOVE ONLY THE SECTIONS OF BRIDGE DECK THAT CAN BE RECONSTRUCTED WITHIN THE SAME WORK PERIOD.
- 3. REMOVE THE TRAILER MOUNTED BARRIER, TRUCK MOUNTED ATTENUATOR AND CHANNELIZING DEVICES AT THE END OF EACH WORK PERIOD AND OPEN THE CLOSED TRAVEL LANE TO TRAFFIC.



#### PHASE IIA TYPICAL



### PHASE IIB TYPICAL



## PHASE IIIA TYPICAL



# PHASE IIIB TYPICAL

#### C-23 BRIDGE REPAIRS (BRIDGE NO. 890083)

| REVISIONS |             |      |             | STEVEN W. TOMKINS, P.E.                |
|-----------|-------------|------|-------------|----------------------------------------|
| DATE      | DESCRIPTION | DATE | DESCRIPTION | P.E. NO.: 75466                        |
|           |             |      |             | PROTEAN DESIGN GROUP                   |
|           |             |      |             | 6706 NORTH 9TH AVENUE, SUITE D6        |
|           |             |      |             | PENSACOLA, FL 32504                    |
|           |             |      |             | CERTIFICATE OF AUTHORIZATION NO.: 7865 |

STATE OF FLORIDA
DEPARTMENT OF TRANSPORTATION

ROAD NO. COUNTY FINANCIAL PROJECT ID

SR 91 ST. LUCI